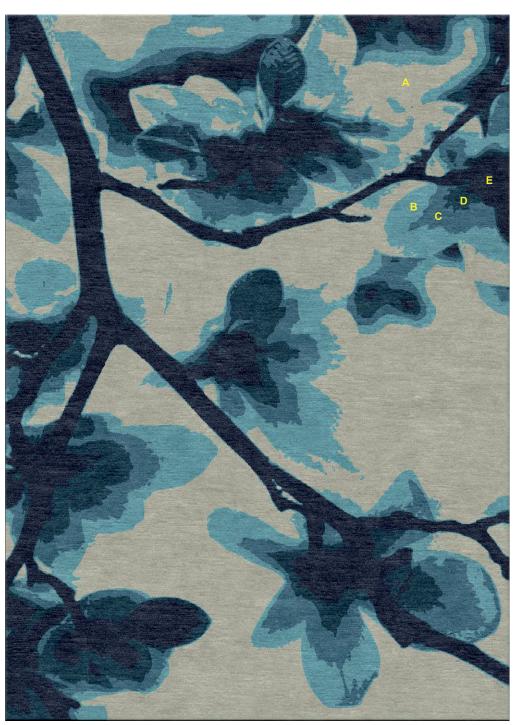

| Date:              | September 22, 2014   | Size (ex BO):       | 200 x 280 cm (TBD) |
|--------------------|----------------------|---------------------|--------------------|
| Project:           | ONE 57               | Full size (inc BO): | -                  |
| Design Firm:       | Extell               | Actual M2:          | 5.6 M2             |
| Artwork Reference: | Kamalini option 02   | Sample reference:   | -                  |
| ICE reference:     | 20140922-EONE57-K-02 | Carving:            | NA                 |
| Туре:              | area rug             | Scale on A4:        | 1 : 15 cm          |
| Quality:           | handtufted H550, B4  | Designer:           | NK                 |
| Content:           | 100% NZ Wool         | Extra notes:        | color B= BI07      |

A

ARS BP10 Wool cut

B ARS BI07 Wool cut

ARS BI03 Wool cut

ARS CF02 Wool cut

ARS BS03 Wool cut

## Kamalini- option 02

© ICE International. All rights reserved.

Date and sign or stamp for approval

Please sign for your approval of scale, colour placement and layout of design. The colours in this rendering are indications only. Actual colours must be approved by sample or actual colour poms.