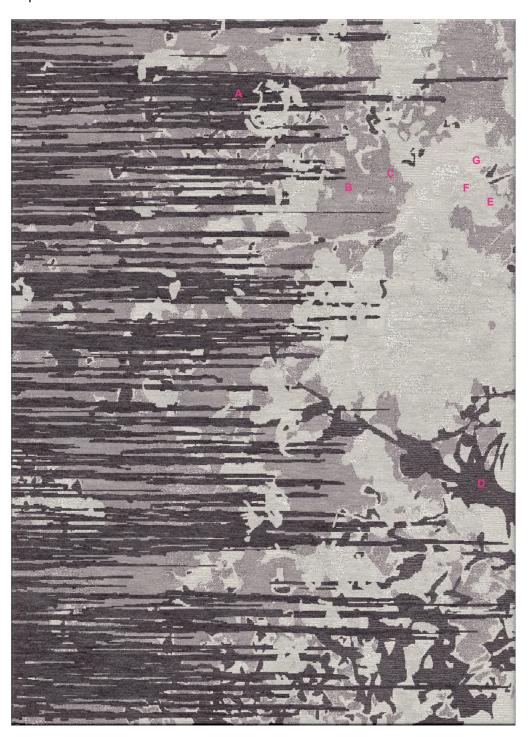

Project:

Content:

Date: September 23, 2014 Size (ex BO): 200 x 280 cm (TBD)

Full size (inc BO):

Extra notes:

Design Firm: Extell Actual M2: 5.6 M2

ONE 57

Artwork Reference: Flavourish option 03 Sample reference: ICE reference: 20140923-EONE57-F-03 Carving: NA Type: area rug Scale on A4: 1:15 cm

Quality: handtufted H550, B4 Designer: NK

NZ Wool + Viscose

color D and G in loop color C and F with viscose

## Flavourish - option 03

ARS AJ09 75% Wool cut/ 25% Viscsose cut

Wool loop

ARS AB12 Wool cut

ARS AB12 50% Wool cut/ 50% Viscose cut

ARS AB12 Wool loop

© ICE International. All rights reserved.

Date and sign or stamp for approval