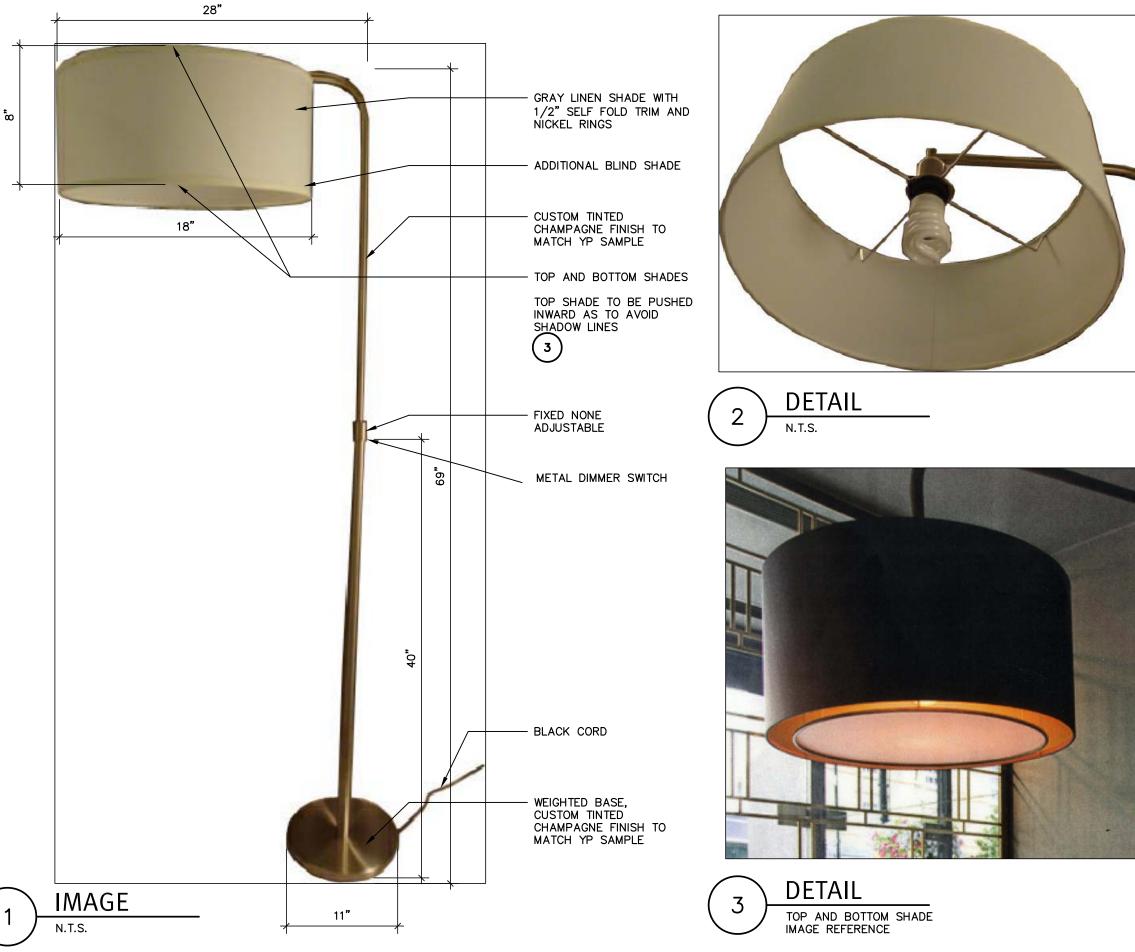

| YABUPU                                                       | JSHELBE                | ERG                             |                                      |                            |  |  |
|--------------------------------------------------------------|------------------------|---------------------------------|--------------------------------------|----------------------------|--|--|
| Project Name: PARK HYATT / CARNEGIE- NYC<br>Project #: 07036 |                        |                                 | Item Number: HOT-500-LT              |                            |  |  |
|                                                              |                        |                                 | Item Description: Floor Lamp- Custom |                            |  |  |
| Issue Date:                                                  | 08/31/2009             |                                 | Area Name:                           | Hotel Room                 |  |  |
| Revision(s):                                                 | 09/30/2011<br>New Item | Δ <b>2</b>                      |                                      |                            |  |  |
| Item Quantity:                                               |                        |                                 |                                      |                            |  |  |
| Manufacturer:                                                | By Custom              | Lighting Manufacturer           | Source: By Cus                       | stom Lighting Manufacturer |  |  |
| Address:                                                     |                        |                                 | Address:                             |                            |  |  |
| Phone:                                                       |                        |                                 | Phone:                               |                            |  |  |
| Fax:                                                         |                        |                                 | Fax:                                 |                            |  |  |
| Contact:                                                     |                        |                                 | Contact:                             |                            |  |  |
| E-mail:                                                      |                        |                                 | E-mail:                              |                            |  |  |
| Web:                                                         |                        |                                 | Web:                                 |                            |  |  |
| Description:                                                 |                        | Custom Floor Lamp               |                                      |                            |  |  |
|                                                              |                        | Refer to drawing HOT-500-LT for | or details                           |                            |  |  |
| Cord Color:                                                  |                        | Black                           |                                      |                            |  |  |
| Lamp Type:                                                   |                        | Incandescent                    |                                      |                            |  |  |
| Lamp Wattage:                                                |                        | 100W max                        |                                      |                            |  |  |
| UL Listing: L                                                |                        | UL Listing Required             |                                      |                            |  |  |
| Shade/Diffuser Material:                                     |                        | Grey Linen Shade                | -9                                   |                            |  |  |
| Shade/Diffuser Dimensions:                                   |                        | 1'-7" W x 8" H                  |                                      |                            |  |  |
| Finish Referenc                                              | es:                    | ML-01 Plated Finish / Brass Sul | ostrate -                            |                            |  |  |

Instructions:

- 1 Cords are to be a minimum of 2440 mm (8'-0" long), unless noted otherwise. Cords shall be insulated and grounded.
- 2 Lamps will have a weighted base to ensure stability & will have felt bottoms or other non-marking material.
- 3 Pendants and or flush mounted fixtures must be hard wired to an electrical J-box and activated by a wall switch or the dimming system.
- 4 Purchasing Agent is responsible for ensuring fixture complies with local power supply and local codes.
- 5 Purchasing Agent is responsible for supplying all lamps for specified fixtures.

## FLOOR LAMP

ISSUE DATE

ISSUE

GENERAL NOTES

1. MANUFACTURE TO SUBMIT CHAMPAGNE METAL FINISH FOR APPROVAL

2. FABRIC FOR APPROVAL