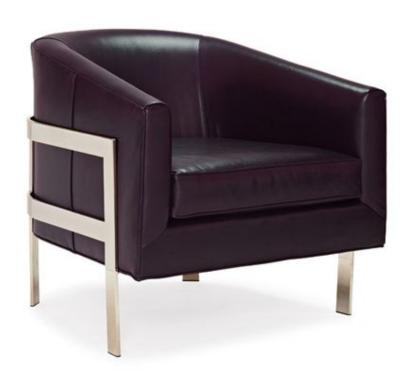

# **AVERY CHAIR LEATHER**

A modern standout: Combines a comfortably upholstered barrel-back chair suspended in a sleek polished-stainless steel frame.

#### **FEATURES**

- + eco-friendly high-density, high-resiliency cushioning
- + available upholstered and in leather
- + made in the USA

#### **LEATHER CHAIR**

style # 1466-005L-PSS

dims 30"w 32"d 29"h seat dims 23"w 23"d 18"h

arm height 24" frame height 29" C.O.L. 71 sq. ft.