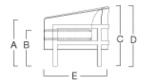

## **DETAILS**

| A. arm height     | 24" |
|-------------------|-----|
| B. seat height    | 18" |
| C. frame height   | 29" |
| D. overall height | 29" |
| E. overall depth  | 32" |