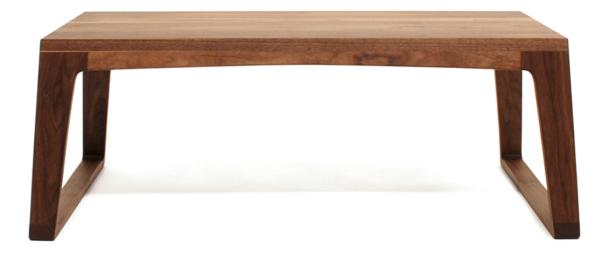

## ARMADILLO COFFEE TABLE—WALNUT

So you really like the original Armadillo coffee table in steel but, if you're gonna be honest about it, it's just a bit too, oh, steely for you. Well, sometimes we know how you feel. You want something a little woody, a little more homey, a touch more old-timey. Well, relax and kick your feet up because we made this table just for you.

It's got all the same shapely good looks as its metallic tw in. But, yes, that's all solid American black walnut, hand rubbed head to toe with our gorgeous blend of linseed oil and pine-resin varnish. All natural and completely renew able. Plus, that walnut is FSC-certified, meaning it's sustainable and completely legit. Another reason to kick back and relax. So don't apologize for wanting a little woody grace in your life. This table has your name on it. (Actually, it's got our name branded on the underside, but you know what we mean.)