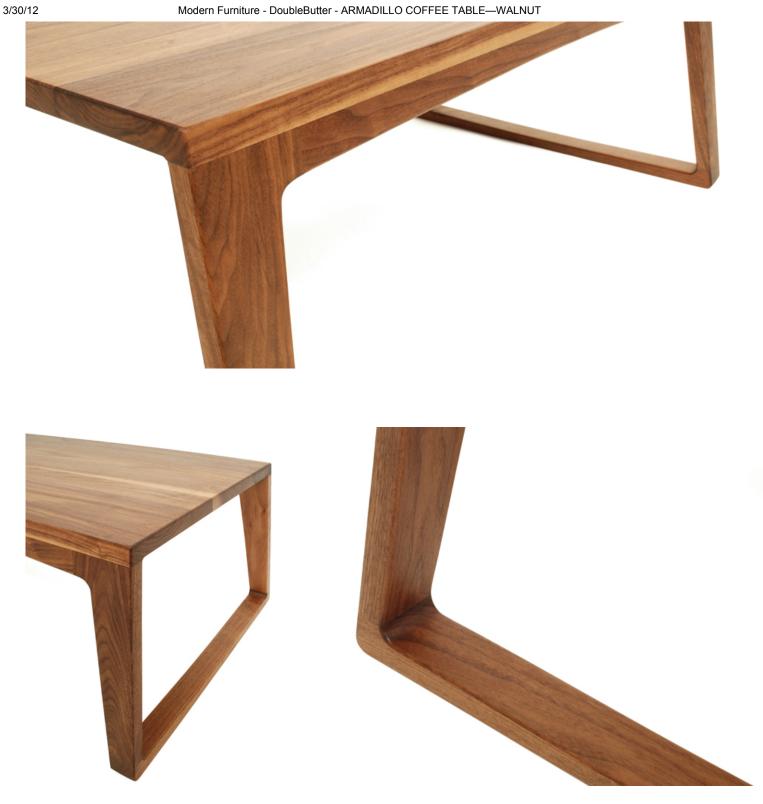

## ARMADILLO COFFEE TABLE—WALNUT

So you really like the original Armadillo coffee table in steel but, if you're gonna be honest about it, it's just a bit too, oh, steely for you. Well, sometimes we know how you feel. You want something a little woody, a little more homey, a touch more old-timey. Well, relax and kick your feet up because we made this table just for you.

It's got all the same shapely good looks as its metallic tw in. But, yes, that's all solid American black walnut, hand rubbed head to toe with our gorgeous blend of linseed oil and pine-resin varnish. All natural and completely renew able. Plus, that walnut is FSC-certified, meaning it's sustainable and completely legit. Another reason to kick back and relax. So don't apologize for wanting a little woody grace in your life. This table has your name on it. (Actually, it's got our name branded on the underside, but you know what we mean.)