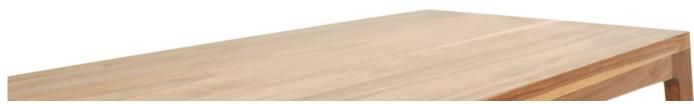

It's got all the same shapely good looks as its metallic tw in. But, yes, that's all solid American black walnut, hand rubbed head to toe with our gorgeous blend of linseed oil and pine-resin varnish. All natural and completely renew able. Plus, that walnut is FSC-certified, meaning it's sustainable and completely legit. Another reason to kick back and relax. So don't apologize for wanting a little woody grace in your life. This table has your name on it. (Actually, it's got our name branded on the underside, but you know what we mean.)