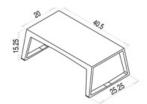

ARMADILLO COFFEE TABLE—WALNUT \$725 SHIPS IN 10 DAYS

PURCHASE>>>

©2011 DoubleButter, Inc.