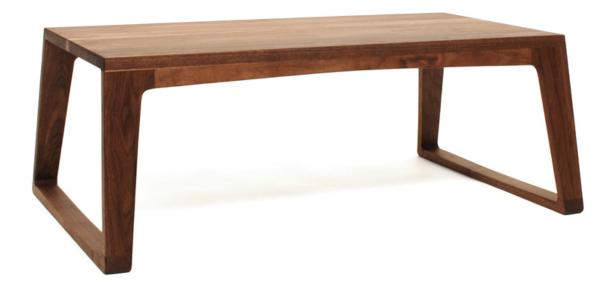

## ARMADILLO COFFEE TABLE—WALNUT

So you really like the original Armadillo coffee table in steel but, if you're gonna be honest about it, it's just a bit too, oh, steely for you. Well, sometimes we know how you feel. You want something a little woody, a little more homey, a touch more old-timey. Well, relax and kick your feet up because we made this table just for you.

It's got all the same shapely good looks as its metallic tw in. But, yes, that's all solid American black walnut, hand rubbed head to toe with our gorgeous blend of linseed oil and pine-resin varnish. All natural and completely renew able. Plus, that walnut is FSC-certified, meaning it's sustainable and completely legit. Another reason to kick back and relax. So don't apologize for wanting a little woody grace in your life. This table has your name on it. (Actually, it's got our name branded on the underside, but you know what we mean.)