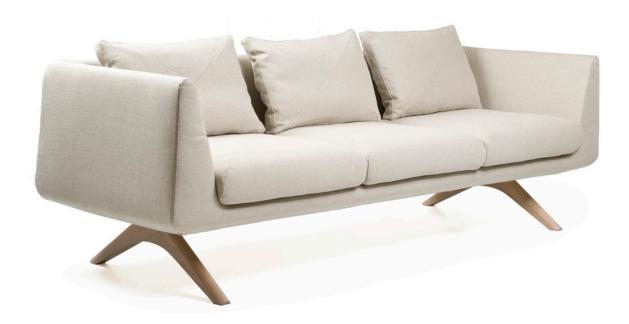

# **350F Hepburn Fixed Sofa**

Hepburn is glamorous and light, lifted from the floor on elegant solid wood legs, and with a diagonal panel construction on the cushions.

## Model

350F Hepburn Fixed Sofa

### Dimensions

w.225cm x d.80cm x h.70cm seat height: 42cm w.88 4/7" x d.31 1/2" x h.27 4/7" seat height: 16 4/7"

### Shown in

American white oak finished with a Danish oil and linen.

#### Specification

Available in American black walnut and American white oak finished with a Danish oil or a

white oil and our complete range of fabrics. Three rectangular cushions soften the backrest. Additional cushions may be purchased separately.