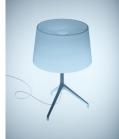

## LUMIERE XXL DESIGN RODOLFO DORDONI/2009

Twenty years after the birth of Lumiere, Lumiere XXL was born, a product that has been completely redesigned, in accordance with its new proportions and for its specific use. The tripod is still made of metal but has a more decisive feel and the blown glass diffuser has also acquired a new geometry. When placed on a desk or table, Lumiere XXL characterises the entire space around it, not only thanks to its size, but also by combining different colours for the tripod and the diffuser: all black, all white, or white and

## Lumiere XXL

gold, black and gold, or white and black.