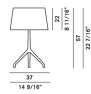

## LUMIERE XXL DESIGN RODOLFO DORDONI/2009

Twenty years after the birth of Lumiere, Lumiere XXL was born, a product that has been completely redesigned, in accordance with its new proportions and for its specific use. The tripod is still made of metal but has a more decisive feel and the blown glass diffuser has also acquired a new geometry. When placed on a desk or table, Lumiere XXL characterises the entire space around it, not only thanks to its size, but also by combining different colours for the tripod and the diffuser: all black, all white, or white and

## Lumiere XXL

gold, black and gold, or white and black.