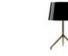

## LUMIERE XXL DESIGN RODOLFO DORDONI/2009

Twenty years after the birth of Lumiere, Lumiere XXL was born, a product that has been completely redesigned, in accordance with its new proportions and for its specific use. The tripod is still made of metal but has a more decisive feel and the blown glass diffuser has also acquired a new geometry. When placed on a desk or table, Lumiere XXL characterises the entire space around it, not only thanks to its size, but also by combining different colours for the tripod and the diffuser: all black, all white, or white and

## Lumiere XXL

gold, black and gold, or white and black.