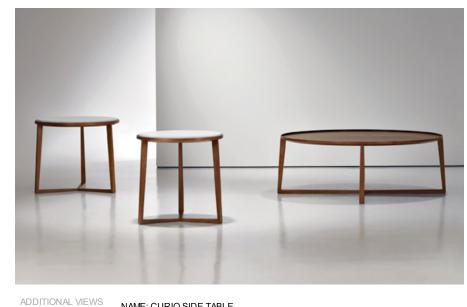

SEARCH

CHAIRS LIGHTING MIRRORS OFFICE RUGS SEATING SOFAS STOOLS STORAGE TABLES

BEDS

NAME: CURIO SIDE TABLE

COLORS: AVAILABLE IN MAPLE OR WALNUT WITH A VARIETY OF FINISHES AND BRIGHT LACQUER COLORS. TOP IS AVAILABLE WITH LEATHER OR GLASS. INQUIRE ABOUT STONE TOP. DIMENSIONS: SIDE TABLE: 19"DIAM X 19"H OR 21.75"DIAM X 18"H COFFEE TABLE: 42"DIAM X 15"H DESCRIPTION: TABLE IS AVAILABLE AS SIDE TABLE OR COFFEE TABLE WITH A LEATHER TOP, GLASS OR WOOD.